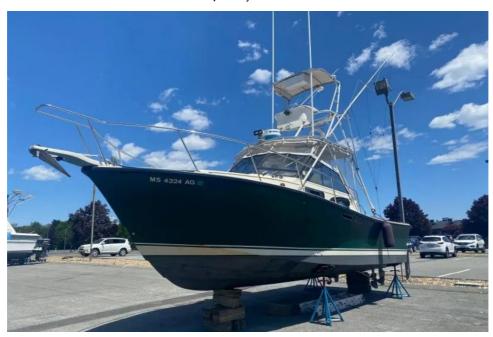

## USED 1989 Rampage 29 Express \$29,500

## **Description**

FOR QUESTIONS CONTACT: JOHN 978-807-0933 or jm@blackfinsa.com1989 Rampage 29 Express\*Super clean condition-well maintained, reconditioned including electronics.\*Recently repowered with BRAND NEW (NOT rebuilt) Marine Power Vortec 5.7L engines\*Recently upgraded Ray Marine electronics with Furuno Model Code backup...

## **GENERAL INFORMATION**

Manufacturer Rampage Model Year 1989

Model Name 29 Express Model Code 29 Express

Stock Number AEMJM20230522

Color

Condition USED

Engine Twin Marine Power Vortec 5.7L 325HP