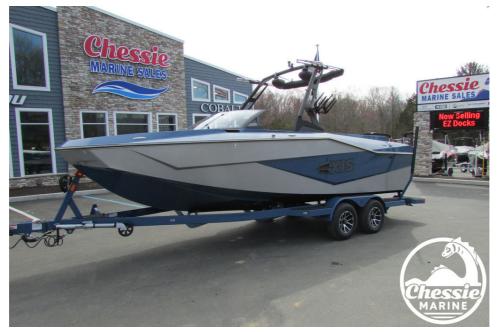

## NEW 2023 Axis Wake Research Core Series T235 Call For Price

## Description

Gel Base (Nassau Blue) upgradeGel Accent (Machine Silver Metallic) upgradeInterior Base (Cool Sepia Brown) upgrade115a AlternatorExhaust - Surf PipeUnderseat Lighting - BlueStereo Option -Pack 2Transom RemoteSubwoofer - ONE 10 Inch Subwoofer (w/Amp)Port Lower Tower Rack - Spinner Board RacksStarboar...

## **GENERAL INFORMATION**

Manufacturer Model Year Model Name Model Code Stock Number Color Condition Engine

Axis Wake Research 2023 Core Series T235 Core Series T235 N04177BT

NEW