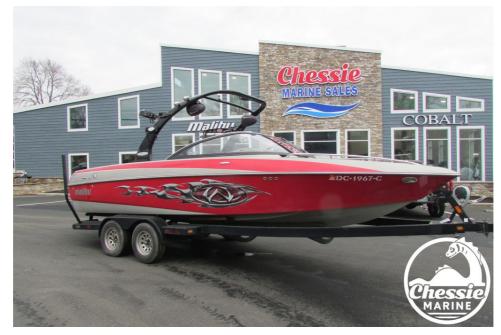

## USED 2006 Malibu 23LSV \$24,900

## Description

8 Cylinder EngineCableDocking LightsPull Up Cleats (Forward)Pull Up Cleats (Aft)Rub Rail (Stainless Steel)Swim Platform (Fiberglass)Ballast (Center)Ballast (Rear)PylonStern Tow HookTower (Fold Down)WedgeWakeboard Racks (1 Pair)Cruise Control (Built in by Manufacturer)Depth Finder