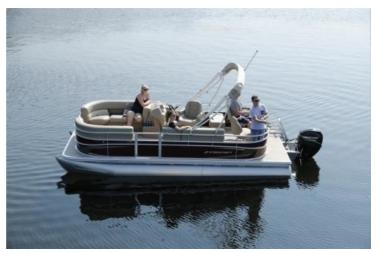

## NEW 2023 Starcraft LX 22 F Call For Price

## Description

In Stock Now!Kick back and enjoy summer sun with our LX series of versatile and affordable pontoons. Available in floorplans from 16' to 22', LX cruising models come with upgraded sea weave flooring, a custom-molded console and a bimini top for protection from the sun, while fishing models include pe...