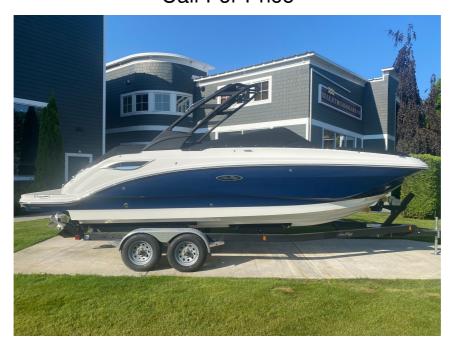

## NEW 2024 Sea Ray SDX 250 Call For Price

## **Description**

In stock now. The Sea Ray SDX 250 is the go-to for effortless family day boating. Its design reflects a marriage of Sea Ray's expertise and modern consumers' preferences, including a layout that encourages socialization and relaxation, and technology that ensures ease of use. With impressive seating c...

## **GENERAL INFORMATION**

Manufacturer Sea Ray Model Year 2024 Model Name SDX 250 Model Code SDX 250

Stock Number

Color Sea Ray Blue

Condition NEW

6.2L ECT MPI DTS Engine **BR3 Stern Drive** 