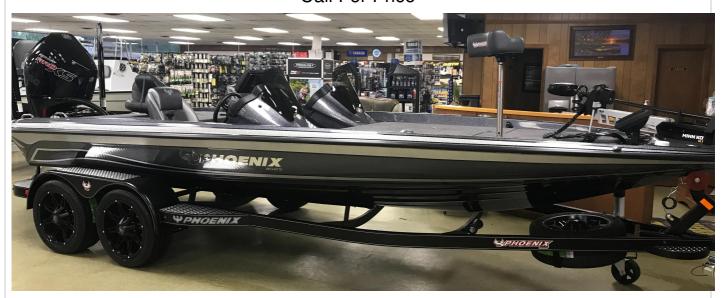

## NEW 2023 Phoenix 921 ELITE Call For Price

## **Description**

Standard Features Lowrance HDS LIVE 9 Flush In Console Lowrance HDS LIVE 9 Flush In Bow Lowrance NMEA Harness W/ Point 1 Antenna Active Imaging 2-In-1 Transducer Lowrance Ethernet Cord Minn Kota Fortrex 112 36v 45...

## **GENERAL INFORMATION**

Manufacturer Phoenix
Model Year 2023
Model Name 921 ELITE
Model Code 921 ELITE
Stock Number 1338

lock Number

Color

Condition

NEW

Engine Mercury 250 PRO XS

V8 Outboard