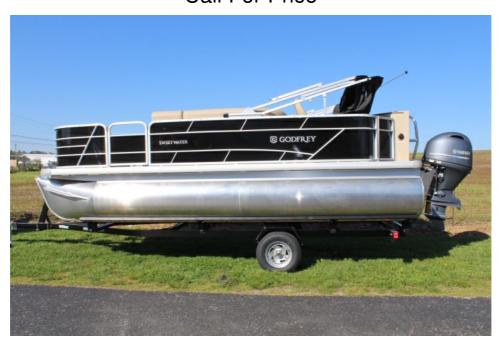

## NEW 2023 Godfrey Marine Sweetwater 2086 Fish Call For Price

## **Description**

This boat is great to louge or fish from! We have a 2023 Sweetwater 2086 Fish that comes with a Yamaha 90 and a Teneessee single axle trailer with swing tongue. The options on this boat are: anodized silver rail and canopy frame, metallic black rail skins, power canopy with black canvas, black moor...

## **GENERAL INFORMATION**

Manufacturer Godfrey Marine

Model Year 2023

Model Name Sweetwater 2086 Fish Model Code Sweetwater 2086 Fish

Stock Number

Color

Condition

Engine