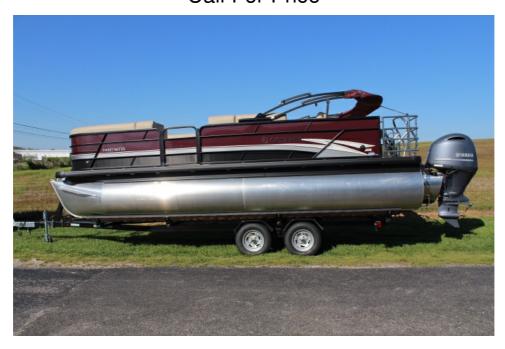

## NEW 2023 Godfrey Marine 2286 SFL Call For Price

## **Description**

Sale below MSRP!! We have a Sweetwater 2286 SFL powered by a Yamaha 150 motor. It comes with a Tennessee tandem axle trailer with swing tongue and surge brakes, This boat has it all!!! It comes with IMPACT + package ( 2 27" outer tubes with 29" center tube, full length under deck skin, inside skir...