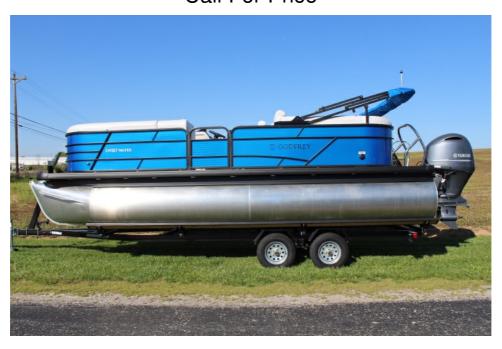

## NEW 2023 Godfrey Marine 2286 Split Bench Call For Price

## **Description**

Below MSRP!!! This boat great for the family! This pontoon is powered by a Yamaha 150 and comes with a Tennessee tandem trailer with swing tongue. The options on this boat are- anodized black rail and canopy frames, power canopy with vapor blue canvas with protective boot, mooring cover, full unde...

## **GENERAL INFORMATION**

Manufacturer Godfrey Marine

Model Year 2023

Model Name 2286 Split Bench Model Code 2286 Split Bench

Stock Number

Color

Condition

.