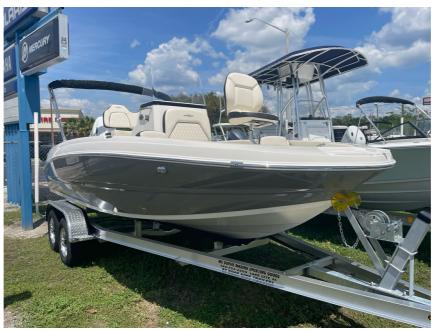

## NEW 2023 Stingray 206CC \$63,995

## Description

The 20-foot 206CC is a center console fishing boat and family deck boat rolled into one. The versatility alone makes it perfect for families with varied on-the-water interests. For the anglers, a low profile design makes it easy to navigate in low clearance areas, a helm seat for two has an adjustabl...