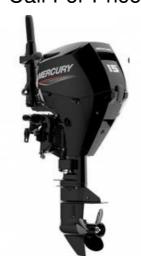

## NEW 2023 Mercury 15 MLH Call For Price

## **Description**

In stock and available. On display and available for purchase at the 2024 Detroit Boat Show, January 27 - February 4, 2024.Ultralightweight (just 99 pounds) and reliable, with little vibration. Innovative tiller lets you lock the tiller at 73 degrees? great for fishing and trailering. Perfect for a...

## **GENERAL INFORMATION**

Manufacturer Mercury
Model Year 2023
Model Name 15 MLH
Model Code 15 MLH

Stock Number

Color

Condition NEW

Engine