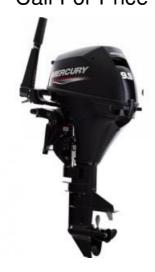

## NEW 2022 Mercury 9.9 E EFI Call For Price

## **Description**

In stock and available! Built to deliver the type of power, thrust, and control that wider, heavier boats require. Great for aluminum tiller, inflatable soft hull, jon, utility, and sail boats. Call Walstrom Maine today! 231 526 2141 Engine Type: Inline 2 Bore x Stroke:  $2.16 \times 1.73$  in.  $(55 \times 44 \text{ mm})$  Di...