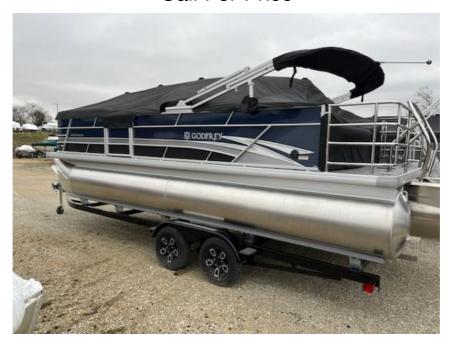

## NEW 2023 Sweetwater 2286SFL Call For Price

## **Description**

Just arrived! 2023 Sweetwater 2286SFL. Finished in metallic navy with carbon fiber and white graphics. The interior is upgraded Luxe Plus stitched interior in triple gray and black with bow filler seat. Options include the 27" GTP performance triple tube package with lifting strakes, GPS gauges,...