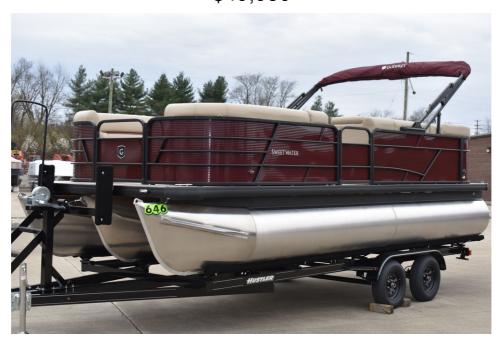

## NEW 2023 Godfrey Pontoons Sweetwater 2186 C Sport Tube 27 in. \$49,950

## **Description**

Price does not include trailer! This new Godfrey Sweetwater 2186C is Black Cherry with Black rails and a Tan interior. This boat is equipped with a 10 year warranty and limited lifetime warranty on the toons and decking. A Suzuki 150hp four stroke motor is on this boat and it comes with 5 years of wa...

## **GENERAL INFORMATION**

Manufacturer Godfrey Pontoons

Model Year

Model Name Sport Tube 27 in.

Sweetwater 2186 C Model Code

Stock Number

Color

Condition

Black Cherry

NEW