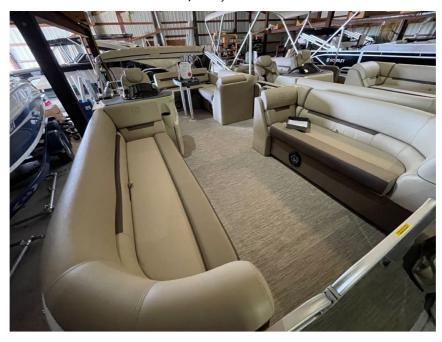

## **Description**

Boat Show demo! 2023 Sweetwater 2286 SFL Triple tube powered by a 150 hp Mercury 4-stroke. Options include: triple tube with hydraulic steering, electric power bimini top, graphic package, fusion stereo system, woven vinly-fulldeck, LED docking lights, full cover, depthsounder/fishfinder, stern safet...