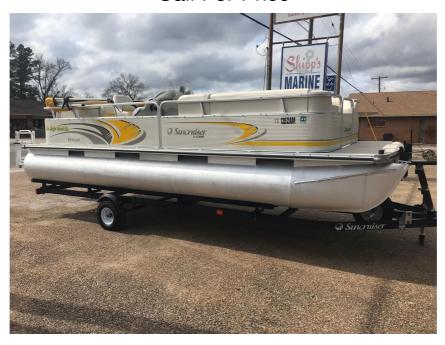

## USED 2007 Lowe suncruiser Bimini 210 Call For Price

## **GENERAL INFORMATION**

Manufacturer Lowe Model Year 2007

Model Name suncruiser Bimini 210 Model Code suncruiser Bimini 210

Stock Number sc210gs

Color

Condition USED

Engine Mercury 90 ELPT 4S
Outboard 4 Stroke