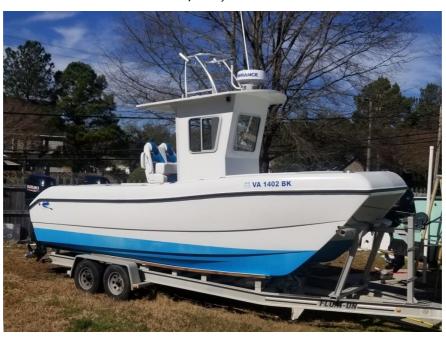

## USED 2002 Leader Cat 220 \$47,900

## **Description**

FOR QUESTIONS CONTACT: LARRY 757-652-8287 or larry3525@verizon.net2002 Leader Cat 220 SPECIFICATIONS:-Length: 22ft-Beam: 8ft-6in-Draft: 12in-Fuel: 132gal-Weight: 3000lbsDETAILS AND EQUIPMENT:-Twin 2017 Suzuki DF140 -950 hours-Just had valves adjusted-Cut entire liner out to add room-Put new Nidacore ...

## **GENERAL INFORMATION**

Manufacturer Leader Cat

Model Year 2002 Model Name 220 Model Code 220

Stock Number AEMLP20230214

Color

Condition USED

Engine Twin Suzuki DF140 Four

Strokes