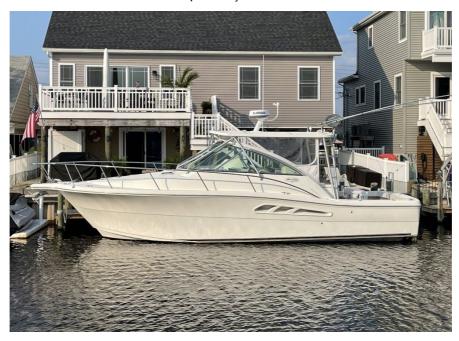

## USED 2005 Rampage 33 Express \$119,000

## **Description**

FOR QUESTIONS CONTACT: MICHAEL 908-413-4138 or nymart1@yahoo.com 2005 Rampage 33 ExpressVery well maintained 2005 Rampage 33 Express powered by twin Mercruiser 8.1 HO engines with approximately 700 hours. This well equipped vessel has sleeping accommodations for 4-6 and a full galley including microw...