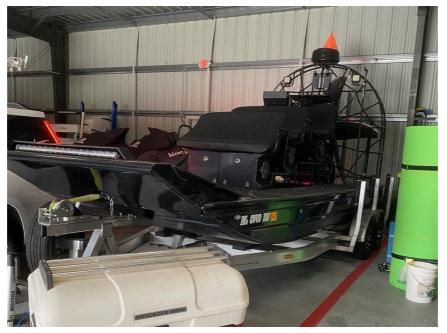

## USED 2019 PB Airboats 18X8 \$120,000

## Description

FOR QUESTIONS CONTACT: CONRAD 352-283-9166 or pinesiding@gmail.com2019 PB Airboats 18X8DETAILS AND EQUIPMENT-Live Well Front Center-36in Coolers on either side-Stainless Steel Rigging Seat Stand (2 Singles Up Top On A Drybox, Triple in Front -ON A Dry Box, Triple Up Front On A Drybox Steering System:...

## **GENERAL INFORMATION**

Manufacturer Model Year Model Name Model Code Stock Number Color Condition

AEMCR20230126 USED Engines:6.2 LSA

Supercharged

**PB** Airboats

2019

18X8

18X8