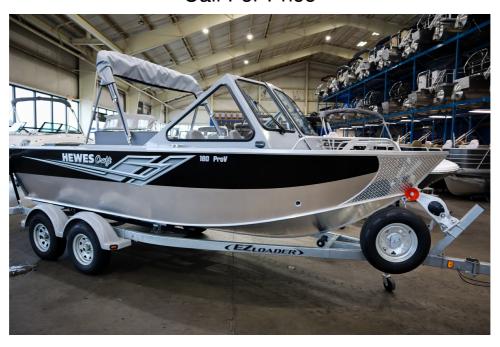

## NEW 2023 Hewescraft 180 PRO V ET Call For Price

## **GENERAL INFORMATION**

Manufacturer Hewescraft Model Year

180 PRO V ET

2023

Model Code 180 PRO VET Stock Number 6462

Color Black Condition NEW

Engine Mercury 150XL