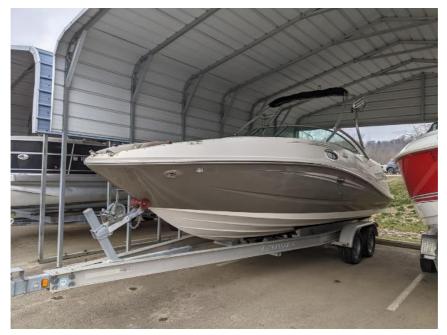

## USED 2007 Sea Ray 260 Bow Rider \$41,995

## Description

2007 Sea Ray 260 Sundeck with Tower Mercruiser 383 Stroker 350 HP 147 Original hours (measured w/ computer and also hour meter) Bravo 3 Dual Prop Outdrive w/ Stainless Props Wake Board Tower Extended Swim Platform Head Cockpit Sink Trim Tabs Tandem Axle Trailer As ISNo Fee...

## **GENERAL INFORMATION**

Manufacturer Model Year Model Name Model Code Stock Number Color Condition Engine Sea Ray 2007 260 Bow Rider 260 Bow Rider

USED

Contact

Captiva Boat Sales 4601 Kellogg Ave Cincinnati, OH 45226 Phone: (513) 777-1002 Website: http://captivaboatsales.com/