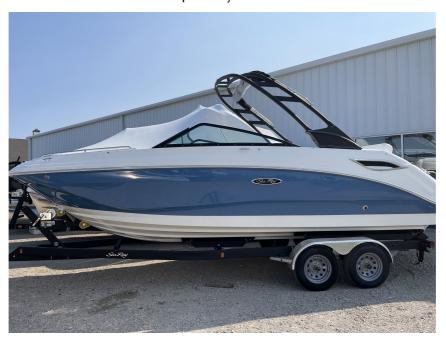

## NEW 2023 Sea Ray SDX 250 \$166,914

## **Description**

MSRP: \$174,414SALE: \$166,914 + F&Pln stock now.The Sea Ray SDX 250 is the go-to for effortless family day boating. Its design reflects a marriage of Sea Ray's expertise and modern consumers' preferences, including a layout that encourages socialization and relaxation, and technology that ensures ...

## **GENERAL INFORMATION**

Manufacturer Sea Ray
Model Year 2023
Model Name SDX 250
Model Code SDX 250

Stock Number

Color Quantum Blue

Condition NEW

Engine 6.2L ECT MPI DTS BR3 Stern Drive