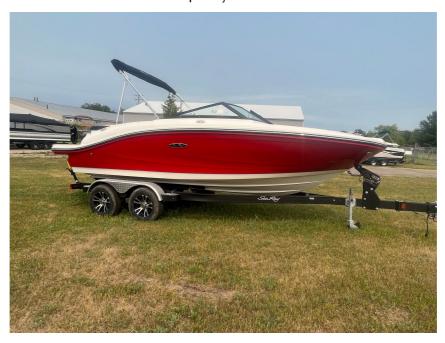

## NEW 2023 Sea Ray SPX 190 \$61,294

## **Description**

MSRP: \$61,294SALE: \$58,608 + F& Pln stock now. A comfortable, roomy interior with classic Sea Ray® styling. The SPX® 190 is an athletically gifted performer that helps ensure you make the most of your time on the water. With an affordable price tag and a wide variety of optional packages to suit yo...

## **GENERAL INFORMATION**

Manufacturer Sea Ray Model Year 2023 Model Name SPX 190 Model Code SPX 190

Stock Number

Color Rally Red Condition NEW

4.5L ECT MPI Alpha I Engine

Stern Drive