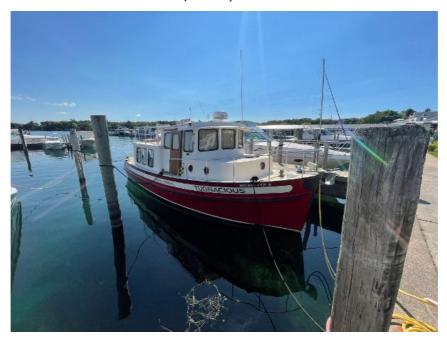

## USED 2000 Nordic 32 Tug \$179,900

## **Description**

100% Freshwater history, Cummins power with low hours, and updated electronics!This 2000 Nordic Tug 32 has been kept on the Great Lakes its entire life. The current owner of eight years has had the hull painted, new Garmin electronics installed, and regular maintenance performed by Cummins and Walst...

## **GENERAL INFORMATION**

Manufacturer Nordic Model Year 2000 Model Name 32 Tug Model Code 32 Tug

Stock Number

Color Red/White Condition **USED** 

6TB 5.9 Direct Drive Engine

Inboard