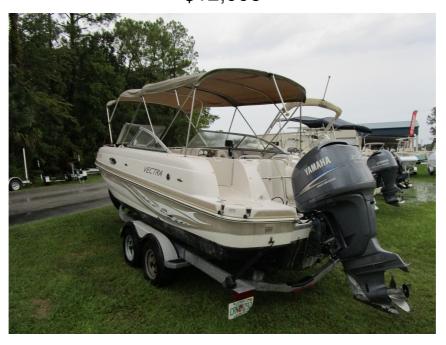

## USED 2005 Vectra 220 \$12,995

## **Description**

Looking for a boat with plenty of room for the whole crew? Well chack out this 2005 Vectra 220. This deck boat offers plenty of space for everyone to enjoy time on the water. Powered with a Yamah F200 TXRB with 343 hours you will have plenty of power to get the crew th their favorite spots. Dual Bim...