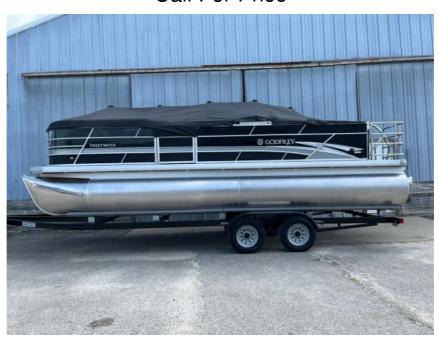

## NEW 2023 Sweetwater 2286SFL Call For Price

## **Description**

Just arrived! 2023 Sweetwater 2286SFL. Finished in metallic black with carbon fiber and white graphics. The interior is upgraded Luxe Plus stitched interior in triple gray and black with wicker wrapped seat bases. Options include the 27" GTP performance triple tube package with lifting strakes, ...