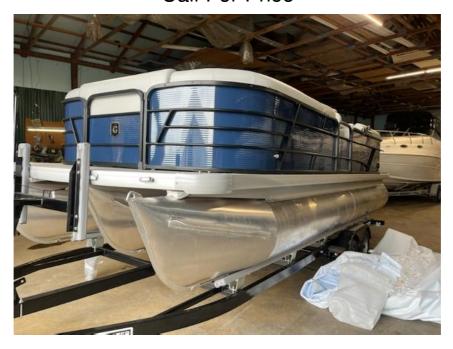

## NEW 2023 Sweetwater 2286SB Call For Price

## **Description**

Split Bench layout finished in metallic navy blue with black rails and tritone grey interior with luxe lunar quilted accents and wicker wrapped seat bases. Options include a bow filler seat, harbor grey flooring, upgraded Fusion Apollo Silver stereo with lighted chrome speakers, wireless phone cha...