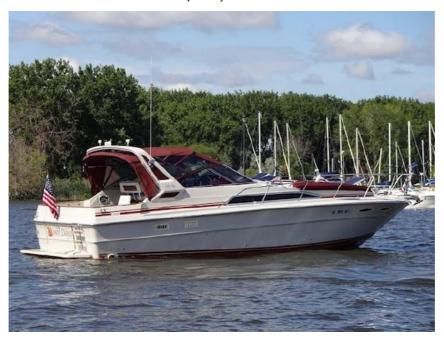

## USED 1986 Sea Ray 340 Sundancer \$29,900

## **Description**

PowerBoat Guide Says: Sea Ray got it right back in 1984 with the introduction of the 340 Sundancer, a roomy mid-cabin cruiser with sleeping space for three couples and a smooth-riding deep-V hull. The Sundancer was considered a big boat in her day, and her blend of big-boat accommodations and an aff...

## **GENERAL INFORMATION**

Manufacturer Sea Ray Model Year 1986

Model Name 340 Sundancer Model Code 340 Sundancer

Stock Number

Color Beige/Maroon

Condition USED

Engine 454 RWC V Drive