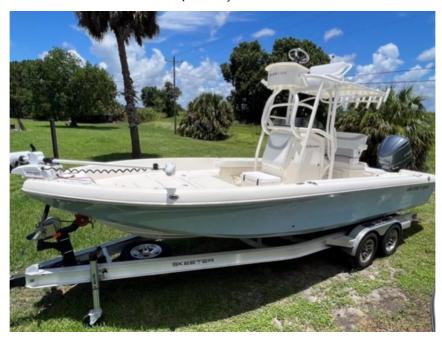

## NEW 2021 Skeeter SX 2550 Fish \$139,000

## **Description**

FOR QUESTIONS CONTACT: SCOTT srmbass@earthlink.net2021 Skeeter SX 2550 FishThis is a Demo Boat with less than 20 Hours on it. It is owned by Scott Martin and was used only 3 or 4 times to film his TV show for the Discovery Channel. It is in Immaculate Condition. SPECIFICATIONS:-Length: 24ft-6in-Beam:...

## **GENERAL INFORMATION**

Manufacturer Skeeter Model Year 2021

Model Name SX 2550 Fish

Model Code SX 2550 Fish

Stock Number AEMSM20220608

Color

Condition NEW

Engine Yamaha 4.2L 300 HP