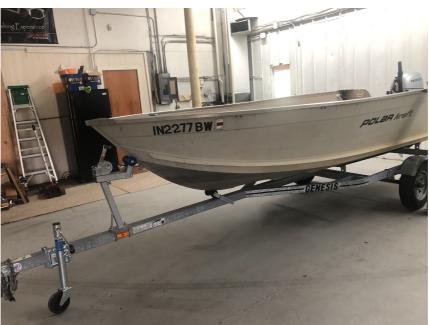

## USED 2002 Polar Kraft 1470 WT Tiller \$3,995

## Description

Nice boat and trailer package!!! The trailer is a NEW 2023 Genesis galvanized bunk trailer. Boat is equipped with new vinyl flooring, navigational lights, mounted transducer board, and bilge pump. A motor can be added to this package for an additional cost. Just let our sales staff know what you'...