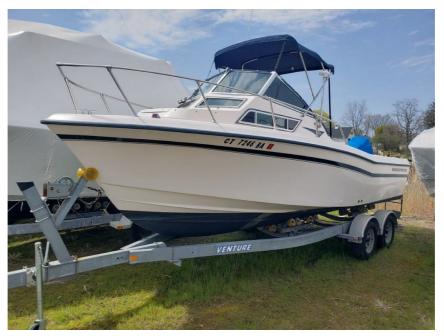

## USED 1997 Grady-White Seafarer 226 \$30,000

## Description

FOR QUESTIONS CONTACT: TOM 203-258-9056 or thomasquick@optonline.net1997 Grady-White Seafarer 226Purchased in 2005 as the second owner and repowered the boat with a 2015 Tohatsu/Honda 225HP 4 Stroke. The boat has been serviced and in winter storage at Fayerweather boat Yard (Twin Hull) Bridgeport CT...