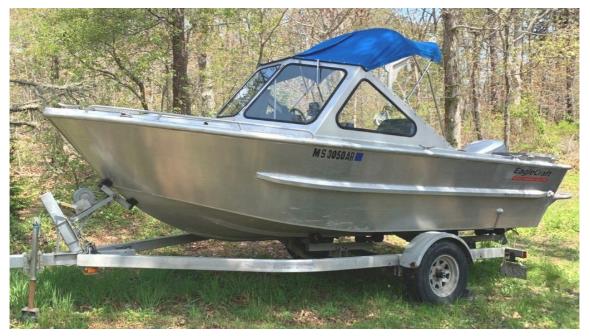

## USED 1993 EagleCraft 18 Dual Console \$32,000

## Description

FOR QUESTIONS CONTACT: TOM 978-895-7067 or illgotoo@gmail.com1993 EagleCraft 18 Dual ConsolePlate aluminum boat with 8ft beam. Configured as a dual console soft top with cuddy cabin that sleeps two. The boat is powered by a 1993 115HP Yamaha two-stroke outboard. Roadrunner trailer included. The boat ...