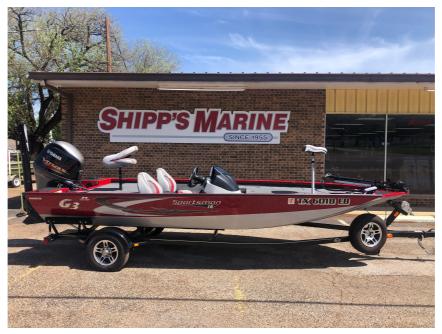

## USED 2018 G3 Sportsman 1810 Call For Price

## Description

Standard Equipment Welded .100 gauge all aluminum hull Painted urethance high-gloss colors w/ custom graphics Precision fit, powder-coated 3" tubular steel Trail Guard® trailer w/ locking detachable tongue, space...