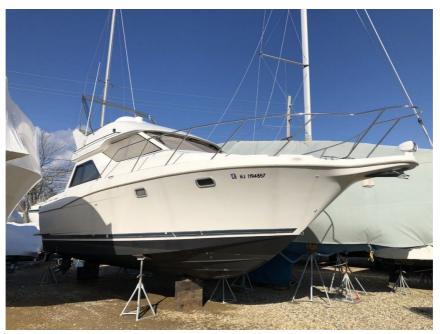

## USED 2001 Bayliner Ciera 3258 Command Bridge \$55,000

## Description

FOR QUESTIONS CONTACT: ANTHONY 973-202-5214 or anthonygiglio@gigliolandscaping.com2001 Bayliner Ciera 3258 Command BridgeThis boat originally came from a lake in kentucky so fresh water boat with no corrosion on any of the chrome. Owner purchased it in 2016.SPECIFICATIONS:-Length: 35ft-2in-Beam: 11ft...