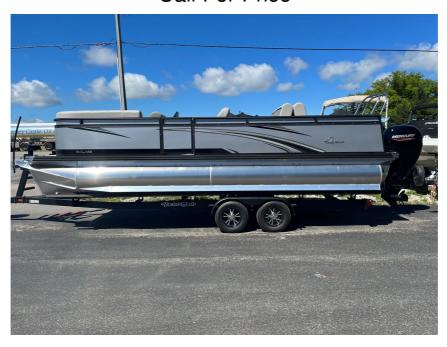

## NEW 2022 Qwest Pontoons LT 822 Splash Pad RW Call For Price

## **Description**

On sale now!The Qwest Splash Pad is the ultimate fun-and-sun pontoon for your day on the water. This Qwest LT 822 Splash Pad RW Triple Toon comes equipped with the following manufacturer options:Mercury 150 XL FourStrokeMercury Pre-RigGen II Triple Tube Package, Includes: Full Center Toon w/Built-In ...

## **GENERAL INFORMATION**

Manufacturer **Qwest Pontoons** 

Model Year 2022

Model Name LT 822 Splash Pad RW Model Code LT 822 Splash Pad RW

Stock Number

Color Silver/Black

Condition NEW

150 XL Outboard 4 Engine