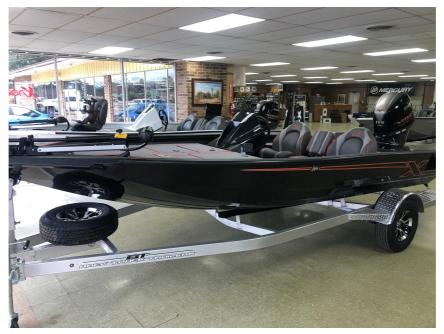

## NEW 2022 Xpress H18 Call For Price

## Description

Standard Features Hyper-Lift® Hull Choice of Charcoal, White, Silver, Gulfsand or Camo Paint Xtreme Coat Liner SeaDek Liner on Decks Xpress Logo'd Soft Sided Cooler All-Welded Construction X-Wing Fibe...

## **GENERAL INFORMATION**

| Manufacturer | Xpress            |
|--------------|-------------------|
| Model Year   | 2022              |
| Model Name   | H18               |
| Model Code   | H18               |
| Stock Number | 05203             |
| Color        |                   |
| Condition    | NEW               |
| Engine       | Yamaha<br>Outboai |