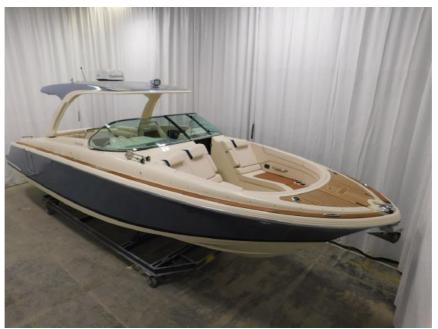

## Description

Pristine Condition - Beautiful Teak Heritage Edition - Freshly Painted Bottom, Sanded Teak, and Buffed Hull. Save Thousands over New!The Chris-Craft Launch 35 GT is the pinnacle of day yachting. Check out this stunning example in Fountain Blue Metallic Paint, with GT Hardtop, Full Heritage Edition,...

## **GENERAL INFORMATION**

Manufacturer Model Year Model Name Model Code Stock Number Color Condition

Launch 35 GT Launch 35 GT Fountain Blue Metallic

Chris-Craft

2021

USED 8.2L V8 B3 FWC DTS w/Joystick Twin I/O