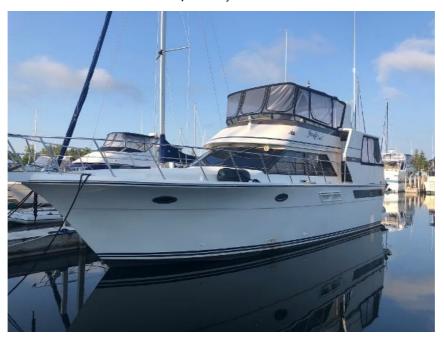

## USED 1990 Carver Californian 4508 Motor Yacht \$219,000

## **Description**

Every so often you come upon a boat that has been maintained the right way. When something had to be changed, it was changed. When something needed to be updated, it was updated. When something needed to be cleaned, it was cleaned. This is just such a boat. From the moment you step aboard you know ju...