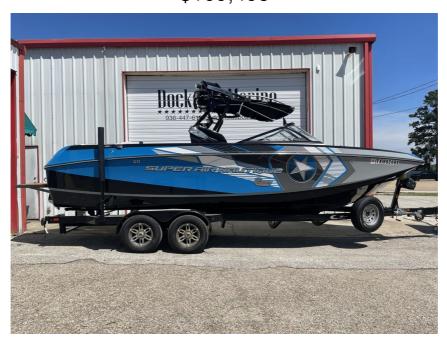

## USED 2013 Nautique G25 \$109,495

## **Description**

2013 Nautique Super Air Nautique G25The Ultimate Crowd PleaserLeave nothing at the dock and bring the whole crowd with a boat to handle big water and every activity. We have taken our game changing G-Series hull design and gone even bigger with a twenty-five foot boat that leaves compromise on dry la...

## **GENERAL INFORMATION**

| Manufacturer | Nautique |
|--------------|----------|
| Model Year   | 2013     |
| Model Name   | G25      |
| Model Code   | G25      |
| Stock Number |          |
| Color        | Blue     |
| 0 ""         |          |