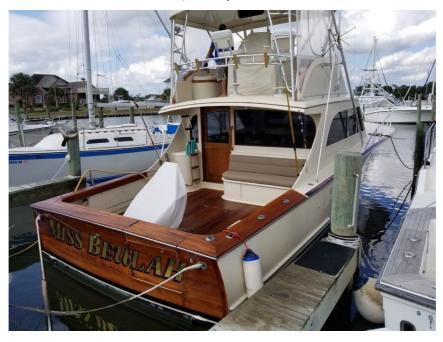

## USED 1989 Gillikin 42 Sport Fisherman \$179,000

## **Description**

FOR QUESTIONS CONTACT: RICKY 919-427-2056 or rjones@rbsgrading.com1989 Gillikin 42 Sport Fisherman Custom Carolina Built By Ricky Gillikin (East Bay Boat Works)1988 and launch Model Year in 1989DETAILS AND EQUIPMENT:-Length: 42ft-Beam: 15ft-4in-Engines: Twin 440HP Yanmar Diesels -1735 Hours-Transmission: ZF 2...