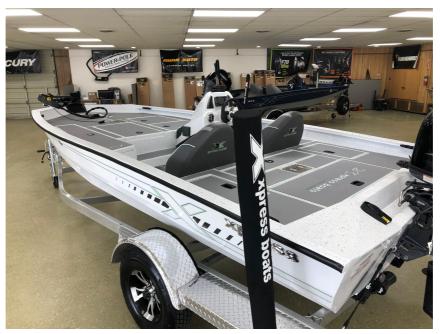

## NEW 2022 Xpress H17 Call For Price

## Description

Standard Features Hyper-Lift® Hull Choice of Charcoal, White, Silver, Gulfsand or Camo Paint Xtreme Coat Liner SeaDek Liner on Decks Xpress Logo'd Soft Sided Cooler All-Welded Construction X-Wing Fibe...

## **GENERAL INFORMATION**

**Xpress** 

2022

H17

H17 04193

| Manufacturer |
|--------------|
| Model Year   |
| Model Name   |
| Model Code   |
| Stock Number |
| Color        |
| Condition    |
| Engine       |