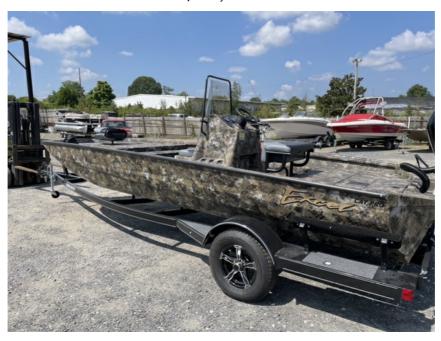

## NEW 2022 Excel 21 Catfish Pro \$39,590

## **Description**

This 21 foot Excel catfish pro comes with a 175 hp four stroke. Some other options included is a front step storage box, 70 gallon live well, interior liner, optifade timber camo, Seastar hydraulic steering, 6 inch jack plate, custom fitted trailer with alloy wheels and more. If you have any more qu...

## **GENERAL INFORMATION**

Manufacturer Excel Model Year 2022

Model Name 21 Catfish Pro Model Code 21 Catfish Pro

Stock Number

Color

Condition

Engine

NEW