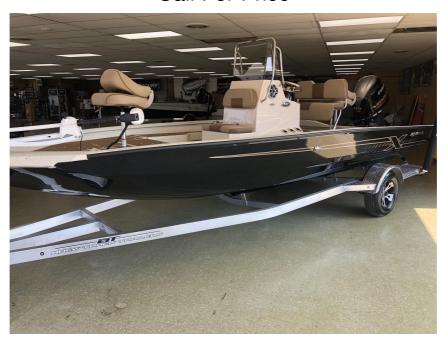

## NEW 2022 Xpress H20B Call For Price

## **Description**

Standard Features Hyper-Lift® Hull Gulfsand Paint with Xtreme Coat Liner Xclusive Graphics All-Welded Construction Longitudinal Rib Construction Unibody Injected Foam Construction SeaDek Step Pad on B...

## **GENERAL INFORMATION**

Manufacturer **Xpress** 2022 Model Year Model Name H<sub>2</sub>0B Model Code H<sub>2</sub>0B

Stock Number

Color

Condition NEW

Yamaha VF115LA Engine

Outboard