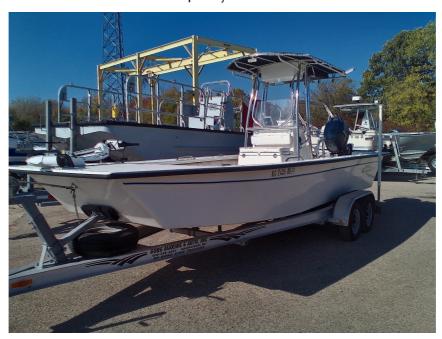

## USED 2008 Riddick Bay Runner 2290 \$19,995

## **Description**

The boat is very clean. It has a Minn Kota Riptide 12v 55 lb thrust trolling motor, Aluminum T top with an electronics box and 6 rocket launchers, Northstar graph, leaning post with three more rocket launchers, 4 rod holders, T&H hydraulic jack plate, S/S prop and Lenco trim tabs that are inop.

## **GENERAL INFORMATION**

Manufacturer Riddick Model Year 2008

Model Name Bay Runner 2290 Model Code Bay Runner 2290

Stock Number

Color White / White

Condition USED

Engine F115TXR Outboard 4

Stroke