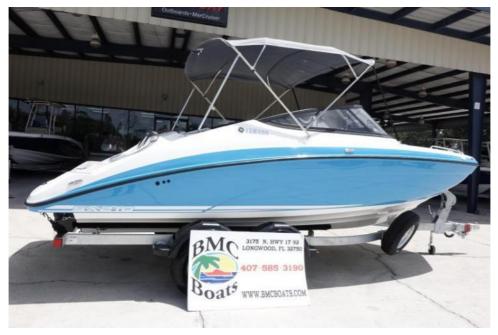

## NEW 2021 Yamaha Marine SX210 Call For Price

## Description

2021 Yamaha SX210, SPECIFICATIONS LENGTH 21' 3" WEIGHT 3,172 Ibs BEAM 8' 6" DRAFT 19" DEAD RISE 20 IN-WATER HEIGHT (BRIDGE CLEARANCE) 4' 2" SEATING CAPACITY/WEIGHT CAPACITY 10 persons/1,860 Ibs STORAGE CAPACITY 474.2 gal FEATURES COCKPIT AND BOW Snap-In Teak-Style Marine-Grade Carpet Removable Dine...