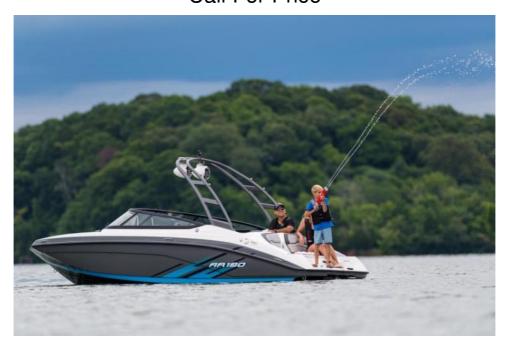

## **Description**

2021 Yamaha AR190, NOW TAKING DEPOSITS! SPECIFICATIONS LENGTH 19' 5" WEIGHT 2,377 lbs BEAM 8' 2" DRAFT 15" DEAD RISE 18 IN-WATER HEIGHT (BRIDGE CLEARANCE) 4' 2" SEATING Model Year CAPACITY/WEIGHT CAPACITY 8 persons/1,600 lbs STORAGE CAPACITY 422 gal FEATURES COCKPIT AND BOW Snap-In Teak-Style Marine-Grade Car...