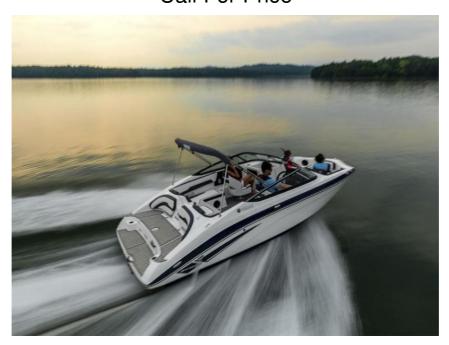

## **Description**

2021 Yamaha SX195, NOW TAKING DEPOSITS! SPECIFICATIONS LENGTH 19' 5" WEIGHT 2,434 lbs BEAM 8' 2" DRAFT 15" DEAD RISE 18 IN-WATER HEIGHT (BRIDGE CLEARANCE) 4' 2" SEATING Model Year CAPACITY/WEIGHT CAPACITY 8 persons/1,600 lbs STORAGE CAPACITY 422 gal FEATURES COCKPIT AND BOW Snap-In Teak-Style Marine-Grade Car...