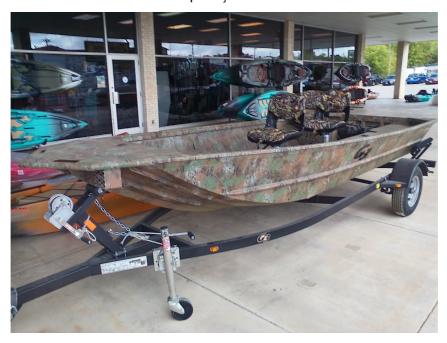

## NEW 2021 G3 15 DK \$12,195

## **Description**

Lockable Storage: Storage for all of your gear is accomplished with a front deck compartment and a large, lockable box which doubles as a hunter's seat along the port sidewall.Bow Storage: Convenient added storage under bow for small items.12 V Outlet: Switch panel with 12 volt receptacle.Underneath ...

## **GENERAL INFORMATION**

Manufacturer G3
Model Year 2021
Model Name 15 DK
Model Code 15 DK

Stock Number

Color Break Up Camo

Condition NEW

Engine F25LWHC Outboard 4

Stroke