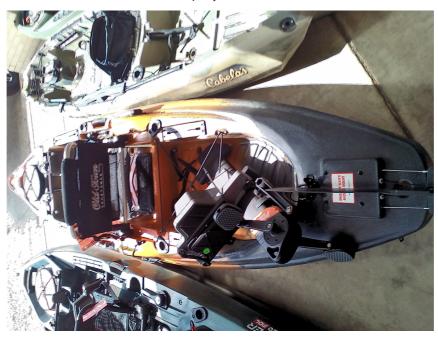

## NEW 2021 Old Town Canoes and Kayaks Sportsman BigWater PDL 132

## Description

Get to your spot, then stay there without paddling, on the Old Town Sportsman BigWater PDL 132 pedal kayak. With instant forward and reverse, maneuverability and stability, you'll enjoy precise boat control while your hands remain free to fish. Our award-winning PDL Drive is the most reliable and eas...