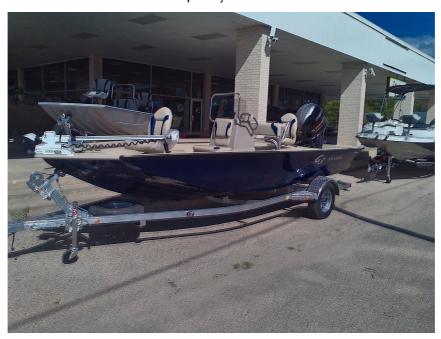

## NEW 2021 G3 BAY 18 DLX \$32,995

## **Description**

Console: Console provides upright rod storage for six rods, aerated 14 gallon livewell, padded lid and back rest provides an additional passenger seat. Optional Trolling Motor: A wide selectional of Minn Kota® trolling motors are available as options on G3 Bay boats. See your dealer for details. Upgrad...

## **GENERAL INFORMATION**

Manufacturer G3 Model Year 2021

Model Name BAY 18 DLX Model Code BAY 18 DLX

Stock Number

Color Blue / tan
Condition NEW

Engine VF115LA Outboard 4

Stroke